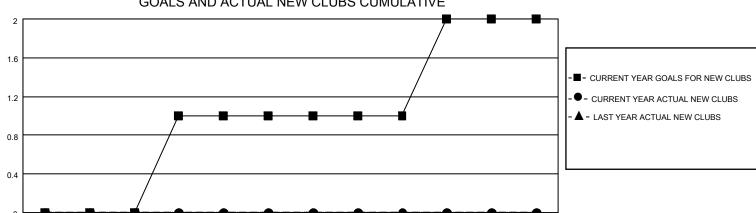

## MONTHLY MEMBERSHIP PROGRESS REPORT

JULY

AUG

SEPT

| Clubs                 |               |           |               | Members               |                        |                         |                                                    |
|-----------------------|---------------|-----------|---------------|-----------------------|------------------------|-------------------------|----------------------------------------------------|
| RESULTS FOR 2022-2023 |               |           |               | RESULTS FOR 2022-2023 |                        |                         |                                                    |
| QUARTER               | NEW CLUB GOAL | NEW CLUBS | DROPPED CLUBS | QUARTER MEM           | BER GROWTH NET<br>GOAL | MEMBER GROWTH<br>ACTUAL | DROPPED<br>MEMBERS ACTUAL<br>(including transfers) |
| IULY/AUG/SEPT         | 0             | 0         | 0             | JULY/AUG/SEPT         | 15                     | 16                      | 39                                                 |
| OCT/NOV/DEC           | 1             | 0         | 1             | OCT/NOV/DEC           | 15                     | 32                      | 48                                                 |
| IAN/FEB/MAR           | 0             | 0         | 2             | JAN/FEB/MAR           | 15                     | 15                      | 8                                                  |
| APR/MAY/JUNE          | 1             | 0         | 0             | APR/MAY/JUNE          | 15                     | 19                      | 10                                                 |
|                       | GOALS         | AND ACTUA | L NEW CLUBS C | UMULATIVE             |                        |                         |                                                    |