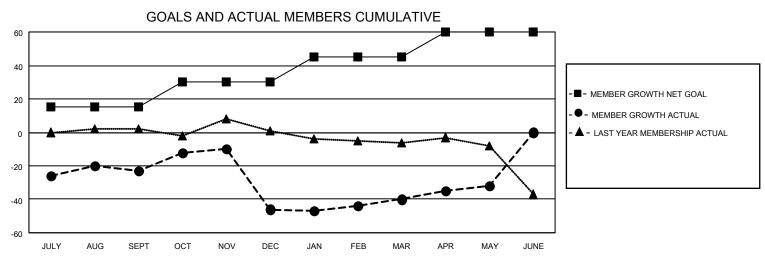

## MONTHLY MEMBERSHIP PROGRESS REPORT

JULY

AUG

SEPT

| Clubs                 |               |           |               | Members               |                        |                         |                                                    |
|-----------------------|---------------|-----------|---------------|-----------------------|------------------------|-------------------------|----------------------------------------------------|
| RESULTS FOR 2022-2023 |               |           |               | RESULTS FOR 2022-2023 |                        |                         |                                                    |
| QUARTER               | NEW CLUB GOAL | NEW CLUBS | DROPPED CLUBS | QUARTER MEM           | BER GROWTH NET<br>GOAL | MEMBER GROWTH<br>ACTUAL | DROPPED<br>MEMBERS ACTUAL<br>(including transfers) |
| IULY/AUG/SEPT         | 0             | 0         | 0             | JULY/AUG/SEPT         | 15                     | 16                      | 39                                                 |
| OCT/NOV/DEC           | 1             | 0         | 1             | OCT/NOV/DEC           | 15                     | 32                      | 48                                                 |
| IAN/FEB/MAR           | 0             | 0         | 2             | JAN/FEB/MAR           | 15                     | 15                      | 8                                                  |
| APR/MAY/JUNE          | 1             | 0         | 0             | APR/MAY/JUNE          | 15                     | 19                      | 10                                                 |
|                       | GOALS         | AND ACTUA | L NEW CLUBS C | UMULATIVE             |                        |                         |                                                    |